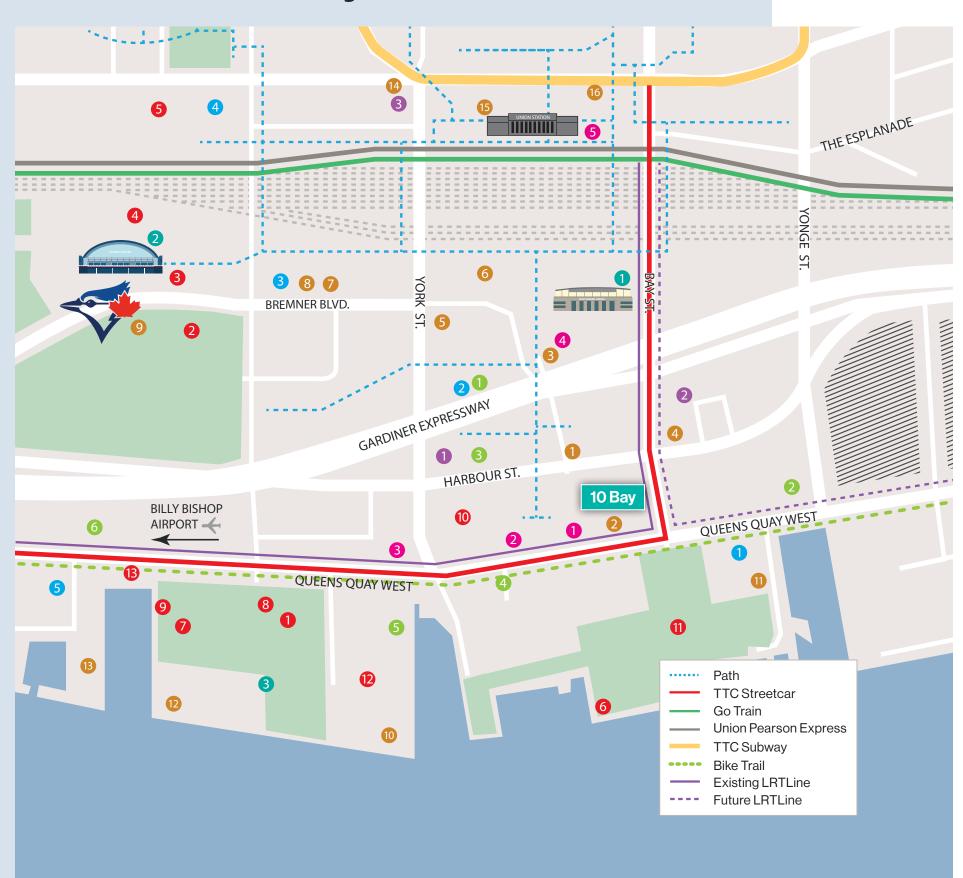

## Surrounded by the Best

#### Restaurants & Bars

- 1. Harbour Sixty Steakhouse
- 2. Miku Toronto
- 3. Real Sports Bar & Grill
- 4. Miller Tavern
- 5. E11even
- 6. Aria
- 7. Taverna Mercatto
- 8. Soco Kitchen & Bar
- 9. The Rec Room
- 10. Goodman Pub & Kitchen
- 11. Don Alfonso 1890 (Michelin Star)
- 12. The Slip
- 13. Amsterdam Brewhouse
- 14. Kelly's Landing
- 15. Union Eat + Shop
- 16. The Bottom Line

#### Hotels

- 1. The Westin Harbour Castle
- 2. Le Germain Hotel Toronto Maple Leaf Square
- 3. Delta Hotel
- 4. InterContinental Toronto
- 5. The Radisson Blu

#### Sports & Entertainment

- 1. Scotiabank Arena
- 2. Rogers Centre
- 3. The Power Plant Contemporary Art

#### Fitness

- 1. Pure Fitness Canada
- 2. Honor Athletics
- 3. Goodlife Fitness Centre

#### Coffee

- 1. Aroma Espresso Bar
- 2. Mos Mos
- 3. Starbucks
- 4. Tim Hortons
- 5. %Arabica

#### Grocery

- 1. Longo's Maple Leaf Square
- 2. The Kitchen Table
- 3. Nature's Emporium
- 4. Nav's Grocery
- 5. Farm Boy
- 6. Rabba Fine Foods

#### Landmarks

- 1. Harbourfront Centre
- 2. Roundhouse Park
- 3. Ripley's Aquarium
- 4. CN Tower
- 5. Metro Toronto Convention Centre
- 6. Lovelock Park
- 7. Ann Tindal Park
- 8. Ontario Square
- 9. Waterfront Trail
- 10. Love Park
- 11. Harbour Square Park
- 12. Queen's Quay Terminal
- 13. Simcoe Wavedeck