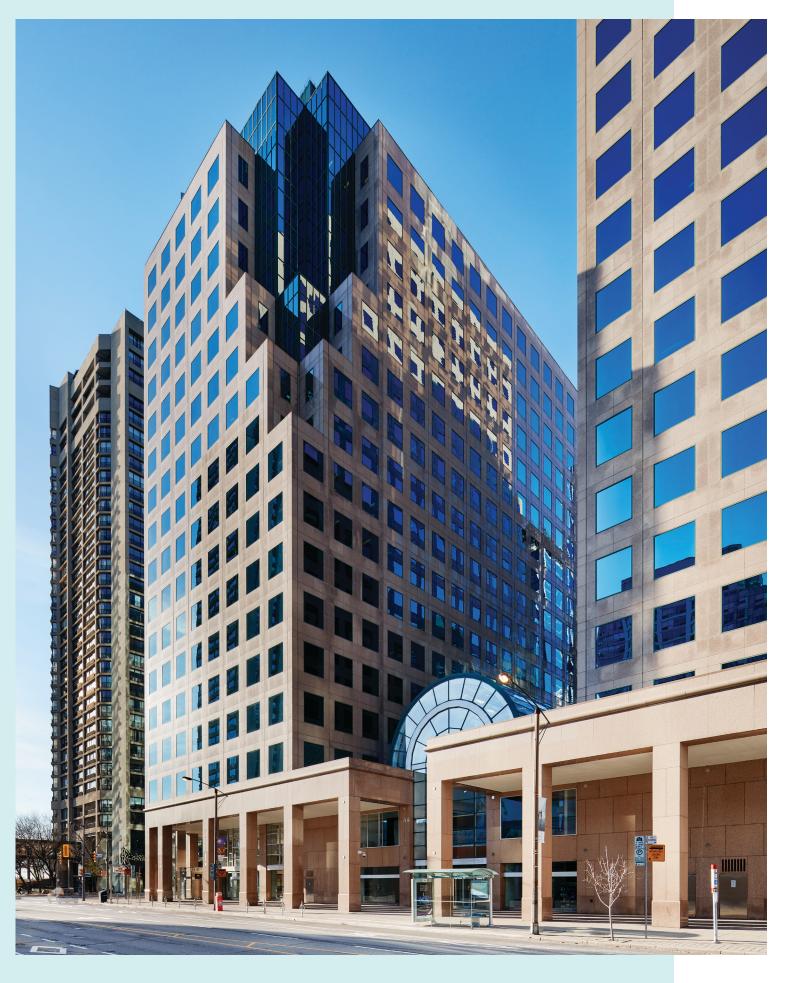

## 10 Bay

10 Bay, a beacon of smart, eco-friendly design that fuels innovation. Nestled in the scenic Toronto Waterfront, you are mere steps away from Union Station and the bustling Financial District. Easy access to the Gardiner and a wealth of nearby restaurants, bars, and entertainment options ensure that the vibrant pulse of the city is always at your fingertips.

### At a Glance

Built: 1989

Floors: 19 storeys

Parking: 1 space per 2,000 SF; Reserved \$391.39+ HST, Unreserved \$242.55 + HST

Additional rent: \$23.26

24hr security, card access after 6:00pm weekdays and on weekends